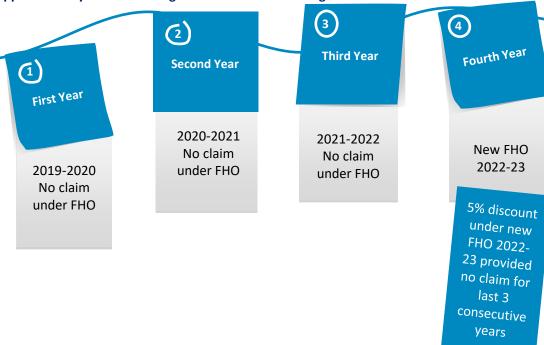

## **No Claim Discount - Illustration**

- 5% discount will be given on premium
- No claim in last three consecutive years under the earlier versions of FHO
- This discount is allowed as a one time benefit
- Applicable only for the existing FHO customers renewing to new FHO

## **Modified Family Health Optima**

| Features                                                                             | Modified FHO                                                                                                                                                                                                                                                                                                                                                              |  |  |  |
|--------------------------------------------------------------------------------------|---------------------------------------------------------------------------------------------------------------------------------------------------------------------------------------------------------------------------------------------------------------------------------------------------------------------------------------------------------------------------|--|--|--|
| Policy Term                                                                          | 1 & 2 years                                                                                                                                                                                                                                                                                                                                                               |  |  |  |
| Long Term Discount                                                                   | If the policy term opted is 2 years, discount available is at 10% on 2 <sup>nd</sup> year premium                                                                                                                                                                                                                                                                         |  |  |  |
| Instalment Options                                                                   | Quarterly & Half yearly: available. Note: In Modified FHO the entire 2 year discounted premium will be received at the end of $1^{\text{st}}$ year itself                                                                                                                                                                                                                 |  |  |  |
| Wellness Reward Program                                                              | Premium discount up to 20%                                                                                                                                                                                                                                                                                                                                                |  |  |  |
| Upfront Discount for filling Additional Health Related questions                     | 5% discount is applicable only at the inception of the policy                                                                                                                                                                                                                                                                                                             |  |  |  |
| Removal of the below mentioned exclusions (Code Excl 30, Code Excl 32, Code Excl 32) | <ul> <li>All treatment for Priapism and erectile dysfunctions - Code Excl 30</li> <li>Dental treatment or surgery unless necessitated due to accidental injuries and requiring hospitalization. (Dental implants are not payable) - Code Excl 32</li> <li>Medical and / or surgical treatment of Sleep apnea, treatment for endocrine disorders - Code Excl 33</li> </ul> |  |  |  |
| Coverage for New born                                                                | Internal congenital defects/disease without any sublimit                                                                                                                                                                                                                                                                                                                  |  |  |  |
| No Claim discount                                                                    | <ul> <li>5% discount will be given on premium</li> <li>There is no claim in last three consecutive years</li> <li>This discount is allowed as a one time benefit</li> <li>Only for the first time of migrating to NEW FHO from earlier versions of FHO</li> </ul>                                                                                                         |  |  |  |
| Additional Relationship's                                                            | In addition to existing Self, Spouse, Dependent Children, Dependent Parent and Parent-in-law, we also cover live-in partner/same sex partner in the place of spouse                                                                                                                                                                                                       |  |  |  |